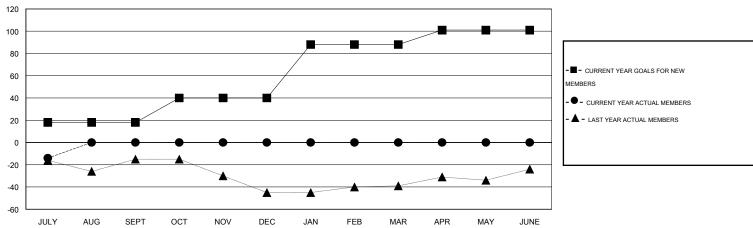

#### GOALS AND ACTUAL MEMBERS CUMULATIVE

| DROPPED CLUBS: 1  DROPPED MEMBERS |         | 8 CLUBS OF 65 ADDED 1 OR MORE<br>NEW MEMBERS | GENDER DISTRIBU<br>MALE<br>FEMALE       | ITION<br>1,275 (74.26%)<br>442 (25.74%) |            |
|-----------------------------------|---------|----------------------------------------------|-----------------------------------------|-----------------------------------------|------------|
| DECEASED CLUB CANCELLED           | 7<br>10 | CLICK HERE FOR HEALTH ASSESSMENT DATA        | FAMILY UNIT MEMBERS                     |                                         | 362<br>178 |
| OTHER TOTAL                       | 30      |                                              | HEAD OF HOUSEHOLD  NON-HEAD OF HOUSEHOL | D                                       | 184        |