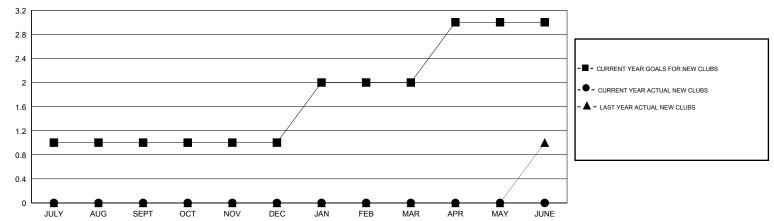

| 18                 | 16                                  | 30                 | -14              |
| OCT/NOV/DEC   | 0                | 0                 | 0                | 0                | OCT/NOV/DEC           | 22                 | 0                                   | 0                  | 0                |
| JAN/FEB/MAR   | 1                | 0                 | 0                | 0                | JAN/FEB/MAR           | 48                 | 0                                   | 0                  | 0                |
| APR/MAY/JUNE  | 1                | 0                 | 0                | 0                | APR/MAY/JUNE          | 13                 | 0                                   | 0                  | 0                |

### GOALS AND ACTUAL NEW CLUBS CUMULATIVE



#### GOALS AND ACTUAL MEMBERS CUMULATIVE



| DROPPED CLUBS: 1  DROPPED MEMBERS |         | 8 CLUBS OF 65 ADDED 1 OR MORE<br>NEW MEMBERS | GENDER DISTRIBU<br>MALE<br>FEMALE       | ITION<br>1,275 (74.26%)<br>442 (25.74%) |            |
|-----------------------------------|---------|----------------------------------------------|-----------------------------------------|-----------------------------------------|------------|
| DECEASED CLUB CANCELLED           | 7<br>10 | CLICK HERE FOR HEALTH ASSESSMENT DATA        | FAMILY UNIT MEMBERS                     |                                         | 362<br>178 |
| OTHER TOTAL                       | 30      |                                              | HEAD OF HOUSEHOLD  NON-HEAD OF HOUSEHOL | D                                       |